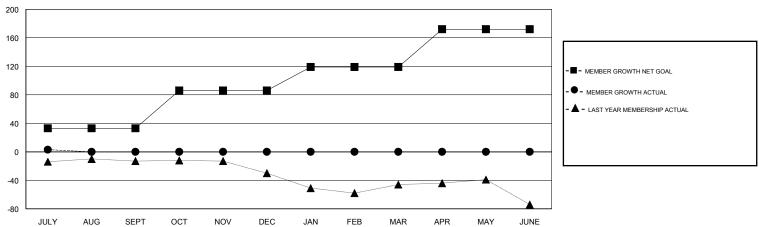

## GOALS AND ACTUAL MEMBERS CUMULATIVE

| DROPPED CLUBS: 0  DROPPED MEMBERS |    | 6 CLUBS OF 46 ADDED 1 OR MORE<br>NEW MEMBERS | GENDER DISTRIBUTION  MALE 772 (72.62%)  FEMALE 291 (27.38%)  Women Percentage Fiscal Year Goal: 20% |     |
|-----------------------------------|----|----------------------------------------------|-----------------------------------------------------------------------------------------------------|-----|
| DECEASED                          | 2  | CLICK HERE FOR CUMULATIVE                    | TOTAL FAMILY UNIT MEMBERS                                                                           | 104 |
| CLUB CANCELLED                    | 0  | MEMBERSHIP DATA                              |                                                                                                     | 52  |
| OTHER                             | 8  |                                              | FAMILY MEMBERS PAYING HALF DUES                                                                     | 52  |
| TOTAL                             | 10 |                                              |                                                                                                     |     |